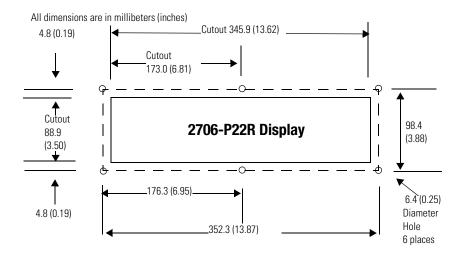

### **InView Display Mounting**

The following instructions provide panel cutout dimensions for the InView P22R Panel Mount Display.

The InView P22R mounts in a custom panel or enclosure. When it is properly installed, the faceplate provides a NEMA Type 12, 13, and 4X(indoor) rating. To install the InView Display:

- 1. Cut and drill the appropriate mounting holes in the enclosure or panel.
- 2. Remove the six mounting nuts from the hardware bag provided with the display.
- 3. Position the InView Display in the panel or enclosure mounting hole.
- **4.** Install nuts and alternately tighten the nuts to a torque of 0.904 Nm (8 in-lb).

#### **Panel Cutout Dimensions**