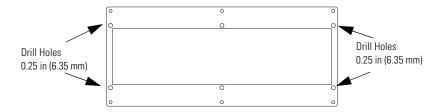

## **Adapter Plate Mounting**

The following steps provide instructions for installing the adapter plate in an existing DL40 Plus four-line display panel opening.

**1.** Drill the appropriate mounting holes in the enclosure or panel.

- **2.** Remove the six mounting nuts from the hardware bag provided with the plate.
- **3.** Position the adapter plate (2706-PNR2) in the panel or enclosure mounting hole.
- 4. Install nuts and alternately tighten the nuts to a torque of 0.904 Nm (8 in-lb).